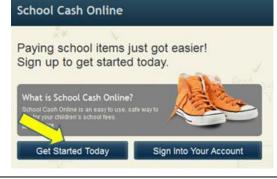

## Step 1: Register

- a) If you have not registered, please go to the School Cash Online home page <u>https://abbotsford.schoolcashonline.com</u> and select the *"Get Started Today"* option.
- b) Complete each of the three Registration Steps
  \*For Security Reasons your password, requires 8 characters, one uppercase letter, one lowercase letter and a number.